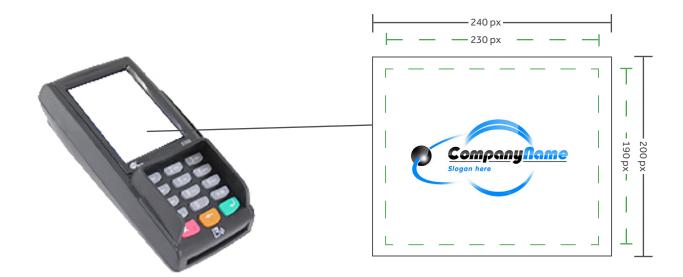

# Image specifications:

Image/logo size: 240 x 200
Format: pixels BMP format 24bit

Depth:

### **Example:**

**ACTUAL SCREEN SIZE:** size of the PAX S300 screen

— — SAFE ZONE: If your logo or text passes the green dashed line, it may get clipped off