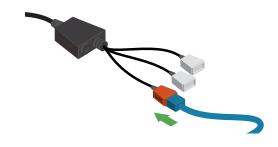

## How to connect the S300 to your system:

**Step 1** - Connect one end of the Ethernet cable into the red port marked LAN.

**Step 3** - Connect the AC power adapter to the small round power port to the left of the 3 port dongle.