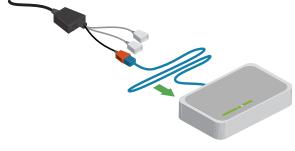

## How to connect the S300 to your system:

**Step 1** - Connect one end of the Ethernet cable into the red port marked LAN.

**Step 3** - Connect the AC power adapter to the small round power port to the left of the 3 port dongle.