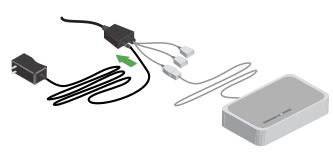

## How to connect the S300 to your system:

**Step 1** - Connect one end of the Ethernet cable into the red port marked LAN.

**Step 3** - Connect the AC power adapter to the small round power port to the left of the 3 port dongle.

**Step 4** - Plug in the power adapter to any available electrical outlet.

**Congratulations!** Now that your device is connected, you're ready to call **Gravity Payments** to complete your device setup at **(800) 989-2135**.