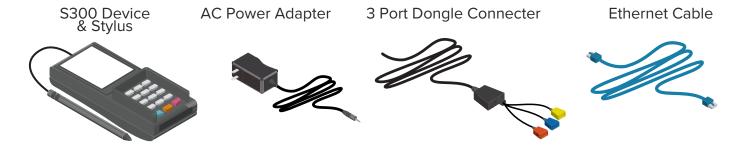

## PAX S300 QUICK START GUIDE

## What's in the box:



## How to connect the S300 to your system:

**Step 1** - Connect one end of the Ethernet cable into the red port marked LAN.





**Step 3** - Connect the AC power adapter to the small round power port to the left of the 3 port dongle.



**Step 4** - Plug in the power adapter to any available electrical outlet.





**Congratulations!** Now that your device is connected, you're ready to call **Gravity Payments** to complete your device setup at **(800) 989-2135**.

If you still need help connecting your device, call **Gravity Payments Technical Support** at **(800) 989-2135**.