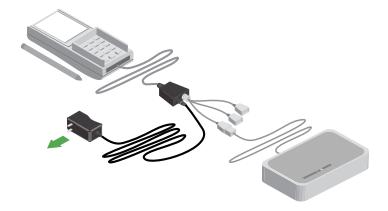

## How to connect the S300 to your system:

**Step 1** - Connect one end of the Ethernet cable into the red port marked LAN.

**Step 3** - Connect the AC power adapter to the small round power port to the left of the 3 port dongle.

**Step 4** - Plug in the power adapter to any available electrical outlet.

**Congratulations!** Now that your device is connected, you're ready to call **Gravity Payments** to complete your device setup at **(800) 989-2135**.