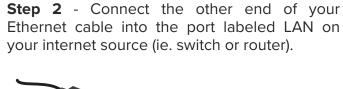

## How to connect the S300 to your system:

**Step 1** - Connect one end of the Ethernet cable into the red port marked LAN.

**Step 3** - Connect the AC power adapter to the small round power port to the left of the 3 port dongle.